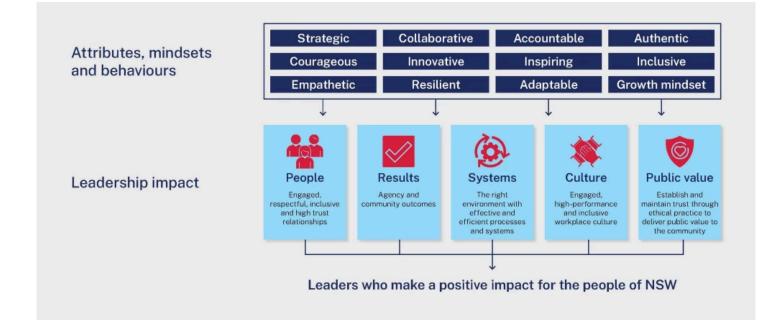

It identifies 12 attributes and 5 leadership impact areas that used together make it possible to deliver world class public services.

## The NSW Public Sector Leadership Framework

## **NSW Public Sector Leadership Framework**

<u>Download a copy of the framework</u>  $\rightarrow$ 

The Leadership Framework works in partnership with the **NSW Public Sector Capability Framework** and has been used in the development of the NSW Government Hogan 360.